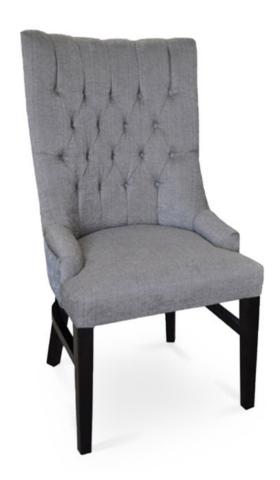

## 3476-A-DY

Tiffany Parson Armchair - tufted

## Description

Solid maple wood armchair. Includes parson waterfall seat, seams at front seat corners, using no-sag springs and high-density flame retardant foam. Fully upholstered inside back, outside back and arms, piping at outside back perimeter. Diamond tufting and 18 buttons at inside back (using a 5-4-5-4 pattern) and standard rounded nylon nail-in glides. Available in Pavar's standard stain color options (water based) and a 35° sheen topcoat lacquer.