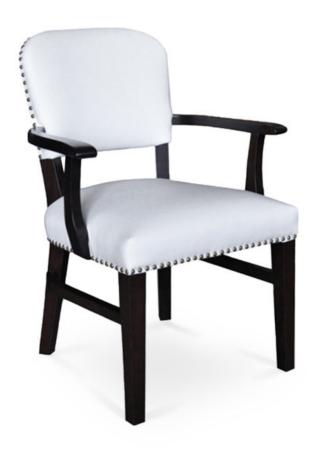

3382-A-NY

Tedesco Parson Armchair - nailheads

## Specs

| Height           | 36" |
|------------------|-----|
| Seat height      | 20" |
| Width            | 27" |
| Seat width       | 23" |
| Depth            | 25" |
| Seat depth       | 18" |
| Arm height       | 26" |
| Inside arm width | 23" |

## Description

Solid maple wood armchair. Includes parson waterfall seat with seams at front seat corners, using no-sag springs and high-density flame retardant foam. Fully upholstered inside and outside back, Pavar's standard nailheads at seat perimeter, back perimeter and on either side of back legs (as shown in image:  $1^{\prime\prime}$  spacing, center-to-center). Standard rounded nylon nail-in glides. Available in Pavar's standard stain color options (water based) and a  $35^{\circ}$  sheen topcoat lacquer.