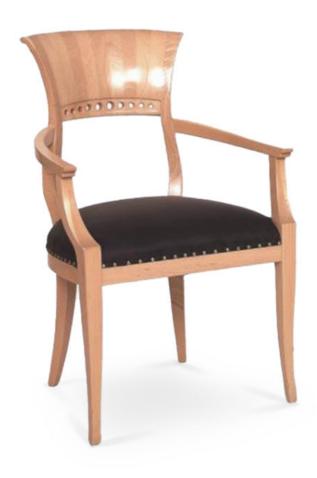

## 1582-A-NY

Tatiana Parson Armchair - nailheads

## Specs

| Seat height 20"      |  |
|----------------------|--|
| Width 25"            |  |
| Seat width 20"       |  |
| Depth 22"            |  |
| Seat depth 16"       |  |
| Arm height 26" - 27" |  |
| Inside arm width 21" |  |

## Description

Solid Italian beech wood armchair. Includes parson waterfall seat using no-sag springs and high-density flame retardant foam. Curved back with ornate wood detailing, Pavar's standard nailheads at seat perimeter (as shown in image: 1" spacing, center-to-center) and standard rounded nylon nail-in glides. Available in Pavar's standard stain color options (water based) and a 35° sheen topcoat lacquer.