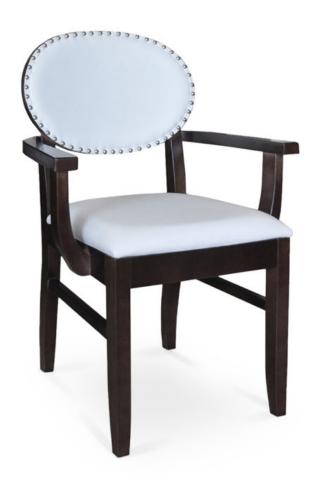

3375-A-NP

Susan Padded Armchair - nailheads

## Specs

| Height           | 35" |
|------------------|-----|
| Seat height      | 20" |
| Width            | 24" |
| Seat width       | 19" |
| Depth            | 21" |
| Seat depth       | 16" |
| Arm height       | 25" |
| Inside arm width | 19" |
|                  |     |

## Description

Solid maple wood armchair. Includes padded waterfall seat using high-density flame retardant foam. Oval shapped wood panel back, upholstered inside back, flat piping and Pavar's standard nailheads at inside back perimeter (as shown in image: 1″ spacing, center-to-center). Standard rounded nylon nail-in glides. Available in Pavar's standard stain color options (water based) and a  $35^{\circ}$  sheen topcoat lacquer.