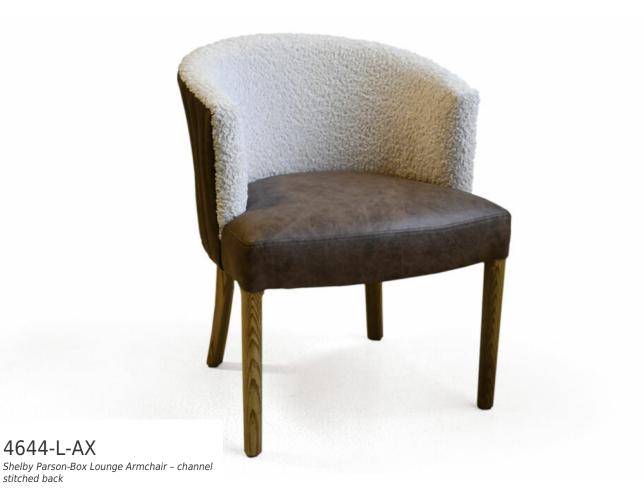

Specs

4644-L-AX

stitched back

| Height           | 30"     |
|------------------|---------|
| Seat height      | 18"     |
| Width            | 24"     |
| Seat width       | 20"     |
| Depth            | 25"     |
| Seat depth       | 20"     |
| Arm height       | 27"     |
| Inside arm width | 20"     |
| Yardage          | 2.6 yds |

## Description

Solid maple wood lounge armchair. Includes parson-box seat using no-sag springs and high-density flame retardant foam. Upholstered inside and outside back, piping at outside back perimeter, vertical channeling on outside back. Available in Pavar's standard stain color options (water based) and a  $35^{\circ}$  sheen top-coat lacquer. Includes standard rounded nylon nail-in glides.