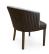

Specs

4644-L-AX

stitched back

| Height           | 30"     |
|------------------|---------|
| Seat height      | 18"     |
| Width            | 24"     |
| Seat width       | 20"     |
| Depth            | 25"     |
| Seat depth       | 20"     |
| Arm height       | 27"     |
| Inside arm width | 20"     |
| Yardage          | 2.6 yds |

## Description

Solid maple wood lounge armchair. Includes parson-box seat using no-sag springs and high-density flame retardant foam. Upholstered inside and outside back, piping at outside back perimeter, vertical channeling on outside back. Available in Pavar's standard stain color options (water based) and a  $35^{\circ}$  sheen top-coat lacquer. Includes standard rounded nylon nail-in glides.