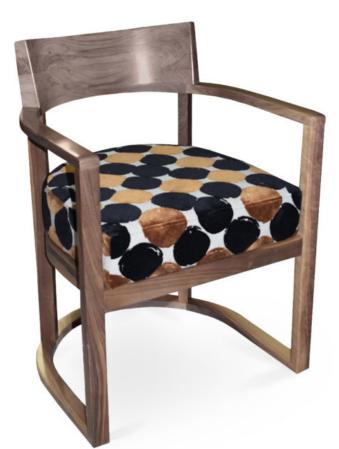

## 4000-L-APX

Seneca Padded-Box Lounge Armchair

## Description

Solid maple wood lounge armchair. Includes padded-box seat using web-strapping and high-density flame retardant foam. Exposed wood back. Standard rounded nylon nail-in glides. Available in Pavar's standard stain color options (water based) and a 35° sheen topcoat lacquer.

Note: This model is shown using solid American walnut wood, this option is available upon request and will incur a surcharge.