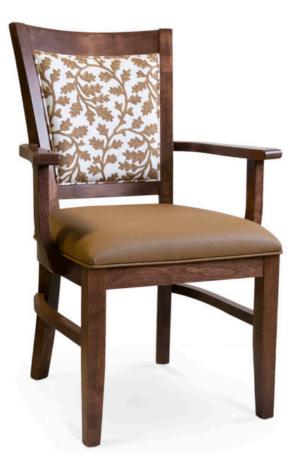

## 3164-A-P

Salem Padded Armchair

Specs

| Height           | 39"     |
|------------------|---------|
| Seat height      | 19.5"   |
| Width            | 26.25"  |
| Seat width       | 20"     |
| Depth            | 26"     |
| Seat depth       | 19"     |
| Arm height       | 26.5"   |
| Inside arm width | 19"-22" |

## Description

Solid maple wood armchair. Includes padded waterfall seat using high-density flame retardant foam. Upholstered inside and outside back with a wood frame, crumb gap and standard rounded nylon nail-in glides. Piping at inside and outside back perimeter and at seat perimeter. Available in Pavar's standard stain color options (water based) and a 35° sheen topcoat lacquer.