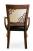

## 3167-A-Y Profusion Parson Armchair

## Specs

| Height           | 37"           |
|------------------|---------------|
| Seat height      | 20"           |
| Width            | 27"           |
| Seat width       | 21"           |
| Depth            | 25"           |
| Seat depth       | 20"           |
| Arm height       | 27"           |
| Inside arm width | 19.5" - 22.5" |

## Description

Solid maple wood armchair. Includes parson waterfall front seat using no-sag springs and high-density flame retardant foam. Upholstered inside and outside back with a wood frame, crumb gap and standard rounded nylon nail-in glides. Available in Pavar's standard stain color options (water based) and a  $35^{\circ}$  sheen topcoat lacquer.