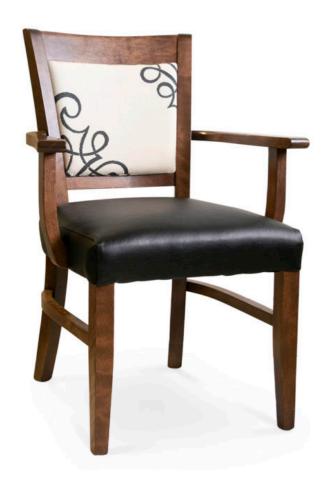

## 3167-A-Y Profusion Parson Armchair

## Specs

| Height           | 37"           |
|------------------|---------------|
| Seat height      | 20"           |
| Width            | 27"           |
| Seat width       | 21"           |
| Depth            | 25"           |
| Seat depth       | 20"           |
| Arm height       | 27"           |
| Inside arm width | 19.5" - 22.5" |

## Description

Solid maple wood armchair. Includes parson waterfall front seat using no-sag springs and high-density flame retardant foam. Upholstered inside and outside back with a wood frame, crumb gap and standard rounded nylon nail-in glides. Available in Pavar's standard stain color options (water based) and a  $35^{\circ}$  sheen topcoat lacquer.

NOTE: Vinyl can not be applied as an upholstery option for the inside and outside back of the Profusion Collection.