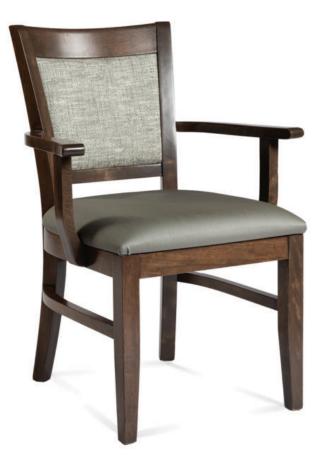

## 3167-A-P

Profusion Padded Armchair

## Description

Solid maple wood armchair. Includes padded waterfall seat using high-density flame retardant foam. Upholstered inside and outside back with a wood frame, crumb gap and standard rounded nylon nail-in glides. Available in Pavar's standard stain color options (water based) and a 35° sheen topcoat lacquer.