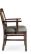

## 3167-A-P

Profusion Padded Armchair

## Specs

| Height           | 37"           |
|------------------|---------------|
| Seat height      | 20"           |
| Width            | 27"           |
| Seat width       | 21"           |
| Depth            | 25"           |
| Seat depth       | 20"           |
| Arm height       | 27"           |
| Inside arm width | 19.5" - 22.5" |

## Description

Solid maple wood armchair. Includes padded waterfall seat using high-density flame retardant foam. Upholstered inside and outside back with a wood frame, crumb gap and standard rounded nylon nail-in glides. Available in Pavar's standard stain color options (water based) and a 35° sheen topcoat lacquer.