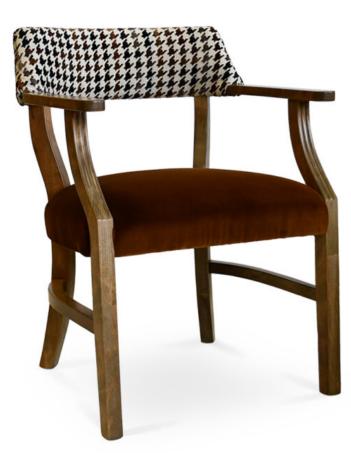

## 4563-L-AY-option 1

Duke Parson Lounge Armchair

## Specs

| Height           | 30"   |
|------------------|-------|
| Seat height      | 18"   |
| Width            | 25"   |
| Seat width       | 21"   |
| Depth            | 26"   |
| Seat depth       | 20"   |
| Arm height       | 25"   |
| Inside arm width | 20"   |
| Yardage          | 3 yds |

## Description

Solid maple wood lounge armchair. Includes parson waterfall seat using no-sag springs and high-density flame retardant foam. Fully upholstered inside back, outside back and arms. Available in Pavar's standard stain color options (water based) and a 35° sheen top-coat lacquer. Includes standard rounded nylon nail-in glides.