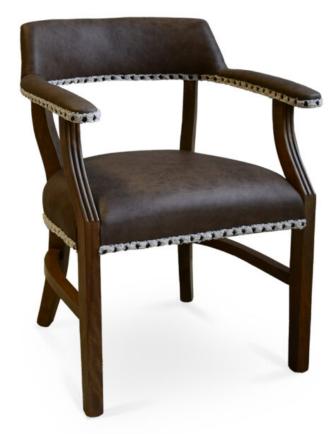

## 4560-L-NY-option 2 Princeton Parson Lounge Armchair - nailheads

## Specs

| Height           | 30"   |
|------------------|-------|
| Seat height      | 18"   |
| Width            | 25"   |
| Seat width       | 21"   |
| Depth            | 26"   |
| Seat depth       | 20"   |
| Arm height       | 25"   |
| Inside arm width | 20"   |
| Yardage          | 3 yds |
|                  |       |

## Description

Solid maple wood lounge armchair. Includes parson waterfall seat using no-sag springs and high-density flame retardant foam. Fully upholstered inside back, outside back and arms. Flat piping and Pavar's standard nailheads at seat, inside back, outside back and arm perimeter; standard 1" spacing, center-to-center. Available in Pavar's standard stain color options (water based) and a 35° sheen top-coat lacquer. Includes standard rounded nylon nail-in glides.