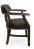

## 4560-L-NY-option 2 Princeton Parson Lounge Armchair - nailheads

## Description

Solid maple wood lounge armchair. Includes parson waterfall seat using no-sag springs and high-density flame retardant foam. Fully upholstered inside back, outside back and arms. Flat piping and Pavar's standard nailheads at seat, inside back, outside back and arm perimeter; standard 1" spacing, center-to-center. Available in Pavar's standard stain color options (water based) and a 35° sheen top-coat lacquer. Includes standard rounded nylon nail-in glides.