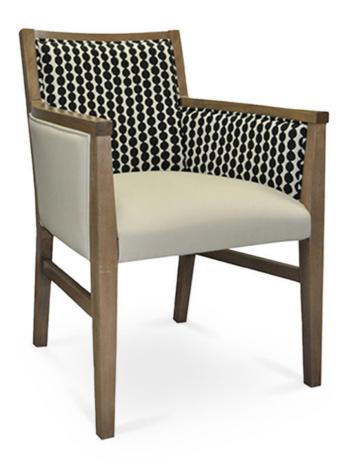

## 4444-L-AY

Portofino Parson Lounge Armchair

## Specs

| Height           | 34"     |
|------------------|---------|
| Seat height      | 20"     |
| Width            | 24"     |
| Seat width       | 19"     |
| Depth            | 25"     |
| Seat depth       | 20"     |
| Arm height       | 27"     |
| Inside arm width | 21"     |
| Yardage          | 4.2 yds |

## Description

Solid maple wood lounge armchair. Includes parson waterfall seat using no-sag springs and high-density flame retardant foam. Upholstered inside back, outside back and arms. Piping at inside back, outside back and arm perimeter. Standard rounded nylon nail-in glides. Available in Pavar's standard stain color options (water based) and a 35° sheen top-coat lacquer.