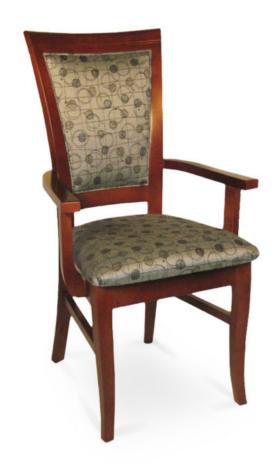

## 3122-A-P Picasso Padded Armchair

## Specs

| Height           | 40" |
|------------------|-----|
| Seat height      | 20" |
| Width            | 25" |
| Seat width       | 20" |
| Depth            | 24" |
| Seat depth       | 18" |
| Arm height       | 26" |
| Inside arm width | 21" |

## Description

Solid maple wood armchair. Includes padded waterfall seat using high-density flame retardant foam. Upholstered inside and outside back with a wood frame and crumb gap. Piping at inside and outside back perimeter and standard rounded nylon nail-in glides. Available in Pavar's standard stain color options (water based) and a 35° sheen topcoat lacquer.