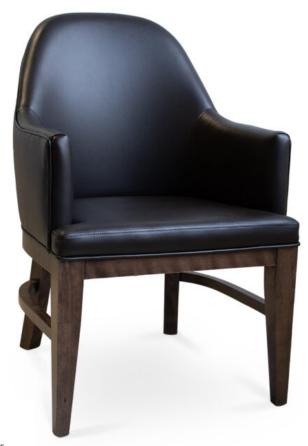

4630-L-AXY

Philadelphia Parson-Box Lounge Armchair

## Specs

| Height      | 37" |
|-------------|-----|
| Seat height | 19" |
| Width       | 24" |
| Seat width  | 19" |
| Depth       | 26" |
| Seat depth  | 19" |
| Arm height  | 26" |

## Description

Solid maple wood chair. Includes parson-box seat using no-sag springs and high-density flame retardant foam. Fully upholstered inside and outside back, piping at seat perimeter and outside arm and back perimeter. Available in Pavar's standard stain color options (water based) and a 35° sheen topcoat lacquer. Includes standard rounded nylon nail-in glides.