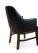

4630-L-AXY

Philadelphia Parson-Box Lounge Armchair

## Specs

| Height      | 37" |
|-------------|-----|
| Seat height | 19" |
| Width       | 24" |
| Seat width  | 19" |
| Depth       | 26" |
| Seat depth  | 19" |
| Arm height  | 26" |

## Description

Solid maple wood chair. Includes parson-box seat using no-sag springs and high-density flame retardant foam. Fully upholstered inside and outside back, piping at seat perimeter and outside arm and back perimeter. Available in Pavar's standard stain color options (water based) and a 35° sheen topcoat lacquer. Includes standard rounded nylon nail-in glides.