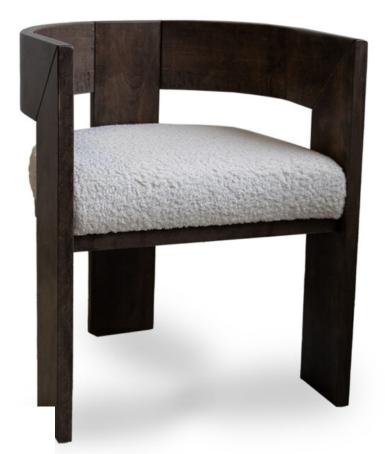

## 3000-A-P

Palomino Padded Armchair

## Specs

| Height      | 30" |
|-------------|-----|
| Seat height | 19" |
| Width       | 24" |
| Seat width  | 21" |
| Depth       | 23" |
| Seat depth  | 19" |

## Description

Solid maple wood armchair. Includes padded waterfall seat using web-strapping and high-density flame retardant foam. Exposed wood back. Available in Pavar's standard stain color options (water based) and a 35° sheen topcoat lacquer. Includes standard rounded nylon nail-in glides.