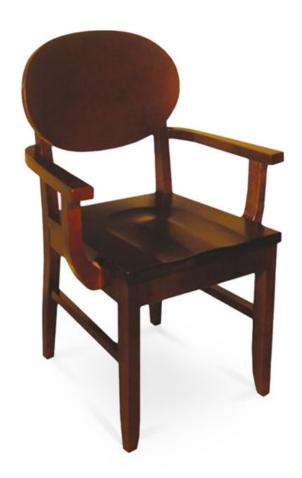

2055-A-W
Oval Saddle Armchair

## Specs

| Height           | 35" |
|------------------|-----|
| Seat height      | 19" |
| Width            | 24" |
| Seat width       | 18" |
| Depth            | 21" |
| Seat depth       | 16" |
| Arm height       | 25" |
| Inside arm width | 18" |

## Description

Solid maple wood armchair. Includes wood saddle seat, oval shaped wood panel back and standard rounded nylon nail-in glides. Available in Pavar's standard stain color options (water based) and a 35° sheen topcoat lacquer.