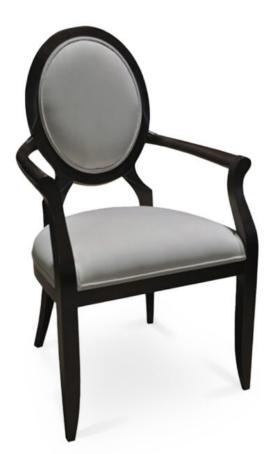

## 3173-A-Y

Ophelia Parson Armchair

## Description

Solid Italian beech wood armchair. Includes parson waterfall seat using no-sag springs and high-density flame retardant foam. Upholstered inside and outside back, open concept outside back with wood X shaped detailing and a wood frame. Double piping at seat and inside back perimeter and standard rounded nylon nailin glides. Available in Pavar's standard stain color options (water based) and a 35° sheen topcoat lacquer.