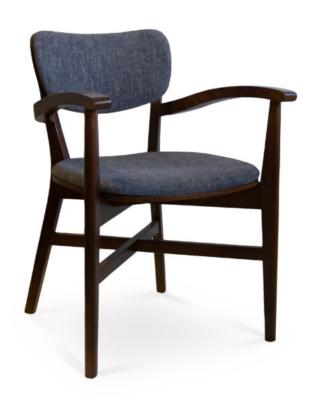

## 3300-A-P

Nathan Padded Armchair

## Specs

| Height      | 31"    |
|-------------|--------|
| Seat height | 18.5"  |
| Width       | 22.25" |
| Seat width  | 18.5"  |
| Depth       | 24"    |
| Seat depth  | 18"    |
| Arm height  | 26.5"  |

## Description

Solid maple wood armchair. Includes padded waterfall seat using high density flame retardant foam, upholstered inside back panel and exposed outside back panel. Available in Pavar's standard stain color options (water based) and a  $35^\circ$  sheen topcoat lacquer. Includes standard rounded nylon nail-in glides.