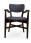

## 3300-A-P

Nathan Padded Armchair

## Description

Solid maple wood armchair. Includes padded waterfall seat using high density flame retardant foam, upholstered inside back panel and exposed outside back panel. Available in Pavar's standard stain color options (water based) and a  $35^\circ$  sheen topcoat lacquer. Includes standard rounded nylon nail-in glides.