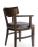

## 3001-A-P Natasha Padded Armchair

## Description

Solid maple wood armchair. Includes padded seat using high-density flame retardant foam. Wood panel outside back. Upholstered inside back with exposed wood frame. Piping at seat and inside back. Available in Pavar's standard stain color options (water based) and a 35° sheen topcoat lacquer. Includes standard rounded nylon nail-in glides.