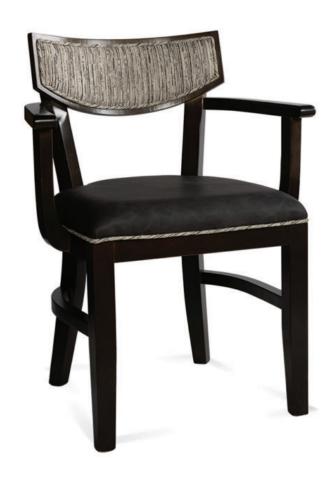

## 3001-A-P Natasha Padded Armchair

## Specs

| Height      | 33"     |
|-------------|---------|
| Seat height | 20"     |
| Width       | 24.5"   |
| Seat width  | 19"     |
| Depth       | 21"     |
| Seat depth  | 18"     |
| Yardage     | 1.2 yds |

## Description

Solid maple wood armchair. Includes padded seat using high-density flame retardant foam. Wood panel outside back. Upholstered inside back with exposed wood frame. Piping at seat and inside back. Available in Pavar's standard stain color options (water based) and a 35° sheen topcoat lacquer. Includes standard rounded nylon nail-in glides.