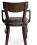

## 3001-A-P Natasha Padded Armchair

## Description

Solid maple wood armchair. Includes padded seat using high-density flame retardant foam. Wood panel outside back. Upholstered inside back with exposed wood frame. Piping at seat and inside back. Available in Pavar's standard stain color options (water based) and a 35° sheen topcoat lacquer. Includes standard rounded nylon nail-in glides.