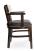

## 3001-A-P Natasha Padded Armchair

## Description

Solid maple wood armchair. Includes padded seat using high-density flame retardant foam. Wood panel outside back. Upholstered inside back with exposed wood frame. Piping at seat and inside back. Available in Pavar's standard stain color options (water based) and a 35° sheen topcoat lacquer. Includes standard rounded nylon nail-in glides.