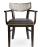

## 3001-A-P Natasha Padded Armchair

## Description

Solid maple wood armchair. Includes padded seat using high-density flame retardant foam. Wood panel outside back. Upholstered inside back with exposed wood frame. Piping at seat and inside back. Available in Pavar's standard stain color options (water based) and a 35° sheen topcoat lacquer. Includes standard rounded nylon nail-in glides.