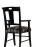

## 1800-A-Y Napoli Parson Armchair

## Description

Solid maple wood armchair. Includes parson waterfall seat using no-sag springs and high-density flame retardant foam. Wood back with cutout detailing and handle cutout for easy mobility. Available in Pavar's standard stain color options (water based) and a 35° sheen topcoat lacquer. Includes standard rounded nylon nail-in glides