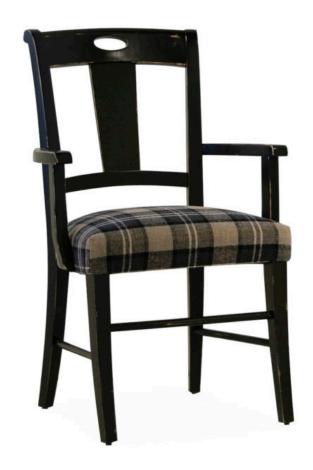

## 1800-A-Y Napoli Parson Armchair

## Specs

| Height      | 38" |
|-------------|-----|
| Seat height | 20" |
| Width       | 20" |
| Seat width  | 20" |
| Depth       | 21" |
| Seat depth  | 17" |

## Description

Solid maple wood armchair. Includes parson waterfall seat using no-sag springs and high-density flame retardant foam. Wood back with cutout detailing and handle cutout for easy mobility. Available in Pavar's standard stain color options (water based) and a 35° sheen topcoat lacquer. Includes standard rounded nylon nail-in glides