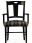

## 1800-A-Y Napoli Parson Armchair

## Description

Solid maple wood armchair. Includes parson waterfall seat using no-sag springs and high-density flame retardant foam. Wood back with cutout detailing and handle cutout for easy mobility. Available in Pavar's standard stain color options (water based) and a 35° sheen topcoat lacquer. Includes standard rounded nylon nail-in glides