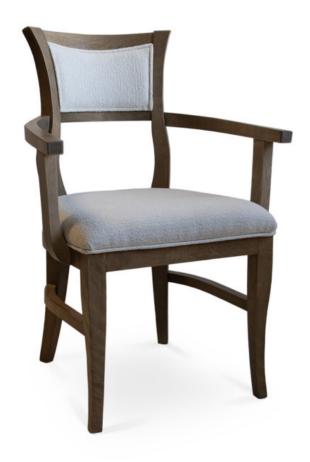

## 3179-A-PY

Mythos Padded Armchair

## Specs

| Height           | 36"   |
|------------------|-------|
| Seat height      | 19"   |
| Width            | 24.5" |
| Seat width       | 20"   |
| Depth            | 23.5" |
| Seat depth       | 17"   |
| Arm height       | 26.5" |
| Inside arm width | 20.5" |

## Description

Solid maple wood chair. Includes padded seat using web-strapping and high-density flame retardant foam. Fully upholstered inside and outside back, with piping at seat, inside and outside back perimeter. Standard rounded nylon nail-in glides. Available in Pavar's standard stain color options (water based) and a  $35^{\circ}$  sheen topcoat lacquer.