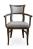

## 3179-A-PY

Mythos Padded Armchair

## Specs

| Height           | 36"   |
|------------------|-------|
| Seat height      | 19"   |
| Width            | 24.5" |
| Seat width       | 20"   |
| Depth            | 23.5" |
| Seat depth       | 17"   |
| Arm height       | 26.5" |
| Inside arm width | 20.5" |

## Description

Solid maple wood chair. Includes padded seat using web-strapping and high-density flame retardant foam. Fully upholstered inside and outside back, with piping at seat, inside and outside back perimeter. Standard rounded nylon nail-in glides. Available in Pavar's standard stain color options (water based) and a  $35^{\circ}$  sheen topcoat lacquer.