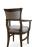

## 3179-A-PY

Mythos Padded Armchair

## Description

Solid maple wood chair. Includes padded seat using web-strapping and high-density flame retardant foam. Fully upholstered inside and outside back, with piping at seat, inside and outside back perimeter. Standard rounded nylon nail-in glides. Available in Pavar's standard stain color options (water based) and a  $35^{\circ}$  sheen topcoat lacquer.