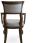

## 3179-A-PY

Mythos Padded Armchair

## Description

Solid maple wood chair. Includes padded seat using web-strapping and high-density flame retardant foam. Fully upholstered inside and outside back, with piping at seat, inside and outside back perimeter. Standard rounded nylon nail-in glides. Available in Pavar's standard stain color options (water based) and a  $35^{\circ}$  sheen topcoat lacquer.