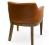

4541-L-AXY

Milo Parson-Box Lounge Armchair

## Description

Solid maple wood chair. Includes parson-box seat using no-sag springs and high-density flame retardant foam. Fully upholstered inside and outside back, piping at seat perimeter and outside arm and back perimeter. Available in Pavar's standard stain color options (water based) and a 35° sheen topcoat lacquer. Includes standard rounded nylon nail-in glides.