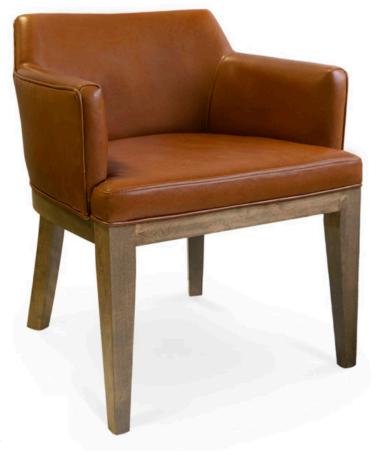

4541-L-AXY

Milo Parson-Box Lounge Armchair

## Specs

| Height           | 29" |
|------------------|-----|
| Seat height      | 19" |
| Width            | 25" |
| Seat width       | 19" |
| Depth            | 23" |
| Seat depth       | 19" |
| Arm height       | 25" |
| Inside arm width | 19" |

## Description

Solid maple wood chair. Includes parson-box seat using no-sag springs and high-density flame retardant foam. Fully upholstered inside and outside back, piping at seat perimeter and outside arm and back perimeter. Available in Pavar's standard stain color options (water based) and a 35° sheen topcoat lacquer. Includes standard rounded nylon nail-in glides.