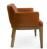

4541-L-AXY

Milo Parson-Box Lounge Armchair

## Description

Solid maple wood chair. Includes parson-box seat using no-sag springs and high-density flame retardant foam. Fully upholstered inside and outside back, piping at seat perimeter and outside arm and back perimeter. Available in Pavar's standard stain color options (water based) and a 35° sheen topcoat lacquer. Includes standard rounded nylon nail-in glides.