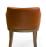

4541-L-AXY

Milo Parson-Box Lounge Armchair

## Description

Solid maple wood chair. Includes parson-box seat using no-sag springs and high-density flame retardant foam. Fully upholstered inside and outside back, piping at seat perimeter and outside arm and back perimeter. Available in Pavar's standard stain color options (water based) and a 35° sheen topcoat lacquer. Includes standard rounded nylon nail-in glides.