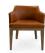

4541-L-AXY

Milo Parson-Box Lounge Armchair

## Specs

| Height           | 29" |
|------------------|-----|
| Seat height      | 19" |
| Width            | 25" |
| Seat width       | 19" |
| Depth            | 23" |
| Seat depth       | 19" |
| Arm height       | 25" |
| Inside arm width | 19" |

## Description

Solid maple wood chair. Includes parson-box seat using no-sag springs and high-density flame retardant foam. Fully upholstered inside and outside back, piping at seat perimeter and outside arm and back perimeter. Available in Pavar's standard stain color options (water based) and a 35° sheen topcoat lacquer. Includes standard rounded nylon nail-in glides.