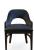

3395-A-P
Miles Padded Armchair

## Specs

| Height      | 33"     |
|-------------|---------|
| Seat height | 19.5"   |
| Width       | 22.75"  |
| Seat width  | 22"     |
| Depth       | 23"     |
| Seat depth  | 20"     |
| Arm height  | 23"     |
| Yardage     | 2.3 yds |