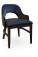

3395-A-P
Miles Padded Armchair

## Specs

| Height      | 33"     |
|-------------|---------|
| Seat height | 19.5"   |
| Width       | 22.75"  |
| Seat width  | 22"     |
| Depth       | 23"     |
| Seat depth  | 20"     |
| Arm height  | 23"     |
| Yardage     | 2.3 yds |