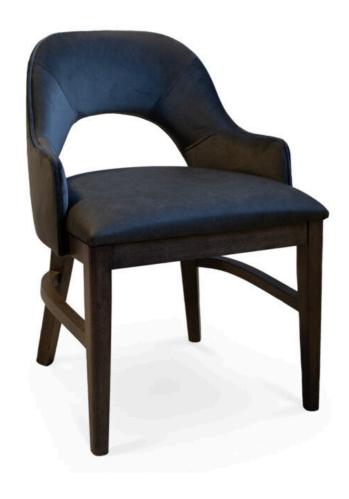

3395-A-P
Miles Padded Armchair

## Specs

| Height      | 33"     |
|-------------|---------|
| Seat height | 19.5"   |
| Width       | 22.75"  |
| Seat width  | 22"     |
| Depth       | 23"     |
| Seat depth  | 20"     |
| Arm height  | 23"     |
| Yardage     | 2.3 yds |