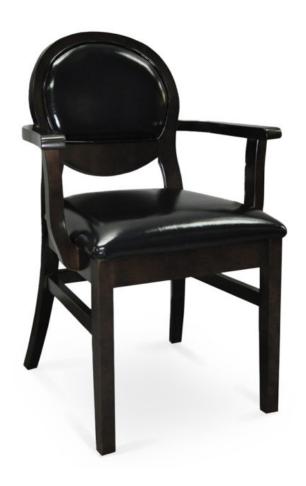

3134-A-P
Mayfield Padded Armchair

## Specs

| Height           | 36" |
|------------------|-----|
| Seat height      | 20" |
| Width            | 24" |
| Seat width       | 19" |
| Depth            | 24" |
| Seat depth       | 18" |
| Arm height       | 26" |
| Inside arm width | 19" |

## Description

Solid maple wood armchair. Includes padded waterfall seat using high-density flame retardant foam. Upholstered inside and outside back with a wood frame. Piping at inside and outside back perimeter and standard rounded nylon nail-in glides. Available in Pavar's standard stain color options (water based) and a 35° sheen topcoat lacquer.