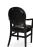

3134-A-P
Mayfield Padded Armchair

## Description

Solid maple wood armchair. Includes padded waterfall seat using high-density flame retardant foam. Upholstered inside and outside back with a wood frame. Piping at inside and outside back perimeter and standard rounded nylon nail-in glides. Available in Pavar's standard stain color options (water based) and a 35° sheen topcoat lacquer.