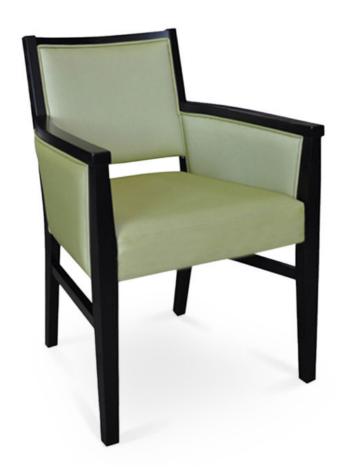

## 4390-L-AXY

Marisa Parson-Box Lounge Armchair

## Specs

| Height           | 34"     |
|------------------|---------|
| Seat height      | 20"     |
| Width            | 24"     |
| Seat width       | 19"     |
| Depth            | 25"     |
| Seat depth       | 20"     |
| Arm height       | 27"     |
| Inside arm width | 21"     |
| Yardage          | 3.7 yds |

## Description

Solid maple wood lounge armchair. Includes parson-box seat using no-sag springs and high-density flame retardant foam. Upholstered inside back, outside back and arms with a wood frame and crumb gap. Piping at inside back, outside back and arm perimeter. Standard rounded nylon nail-in glides. Available in Pavar's standard stain color options (water based) and a 35° sheen top-coat lacquer.