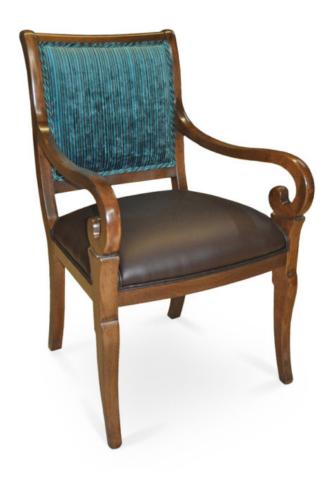

## 3159-A-Y Marilena Parson Armchair

## Specs

| Height           | 39" |
|------------------|-----|
| Seat height      | 20" |
| Width            | 24" |
| Seat width       | 21" |
| Depth            | 21" |
| Seat depth       | 18" |
| Arm height       | 26" |
| Inside arm width | 21" |

## Description

Solid Italian beech wood armchair with ornate detailing. Includes parson waterfall seat using no-sag springs and high-density flame retardant foam. Upholstered inside and outside back with a wood frame and crumb gap. Double piping at seat and inside back perimeter and standard rounded nylon nail-in glides. Available in Pavar's standard stain color options (water based) and a 35° sheen topcoat lacquer.