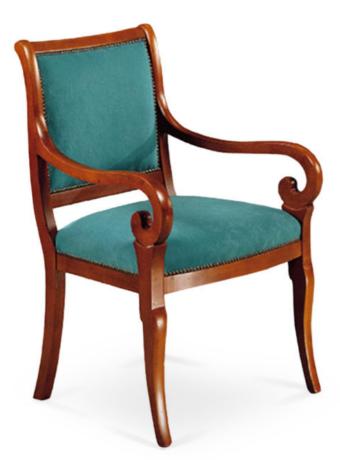

## 3159-A-NY

Marilena Parson Armchair - nailheads

Specs

| Height           | 39" |
|------------------|-----|
| Seat height      | 20" |
| Width            | 24" |
| Seat width       | 21" |
| Depth            | 21" |
| Seat depth       | 18" |
| Arm height       | 26" |
| Inside arm width | 21" |

## Description

Solid Italian beech wood armchair with ornate detailing. Includes parson waterfall seat using no-sag springs and high-density flame retardant foam. Upholstered inside and outside back with a wood frame and crumb gap. Double piping at seat and inside back perimeter. Pavar's standard nailheads at seat and inside back perimeter (as shown in image: natural spacing) and standard rounded nylon nail-in glides. Available in Pavar's standard stain color options (water based) and a 35° sheen topcoat lacquer.