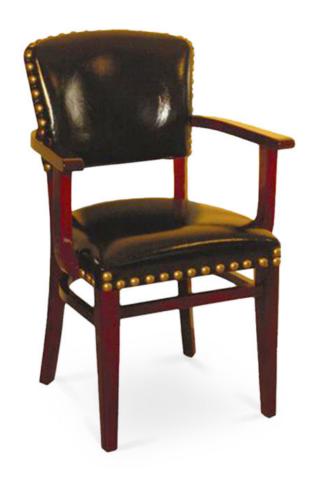

3319-A-NY

Madhatter Parson Armchair - nailheads

## Specs

| Height           | 35" |
|------------------|-----|
| Seat height      | 19" |
| Width            | 22" |
| Seat width       | 17" |
| Depth            | 21" |
| Seat depth       | 15" |
| Arm height       | 26" |
| Inside arm width | 17" |

## Description

Solid European beech wood armchair. Includes parson waterfall seat using webstrapping and high-density flame retardant foam. Fully upholstered inside and outside back. Pavar's large nailheads at seat and back perimeter (as shown in image: 1″ spacing, center-to-center with large nails) and standard rounded nylon nail-in glides. Available in select prefinished stain color options only (water based) and a  $50^\circ$  sheen topcoat lacquer.