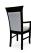

3229-A-P

Lynda Padded Armchair

## Specs

| Height           | 38" |
|------------------|-----|
| Seat height      | 20" |
| Width            | 26" |
| Seat width       | 22" |
| Depth            | 24" |
| Seat depth       | 18" |
| Arm height       | 27" |
| Inside arm width | 22" |

## Description

Solid maple wood armchair. Includes padded waterfall seat using high-density flame retardant foam. Upholstered inside and outside back with a wood frame. Piping at inside and outside back perimeter and standard rounded nylon nail-in glides. Available in Pavar's standard stain color options (water based) and a 35° sheen topcoat lacquer