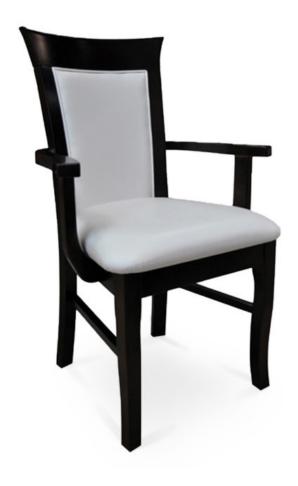

3229-A-P

Lynda Padded Armchair

## Specs

| Height           | 38" |
|------------------|-----|
| Seat height      | 20" |
| Width            | 26" |
| Seat width       | 22" |
| Depth            | 24" |
| Seat depth       | 18" |
| Arm height       | 27" |
| Inside arm width | 22" |

## Description

Solid maple wood armchair. Includes padded waterfall seat using high-density flame retardant foam. Upholstered inside and outside back with a wood frame. Piping at inside and outside back perimeter and standard rounded nylon nail-in glides. Available in Pavar's standard stain color options (water based) and a 35° sheen topcoat lacquer