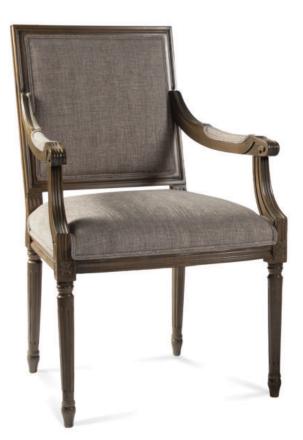

## 3142-A-Y

Luisa Parson Armchair

## Description

Solid Italian beech wood armchair with ornate detailing. Includes parson waterfall seat using no-sag springs and high-density flame retardant foam. Upholstered inside back, outside back and top center of arms, wood frame and a crumb gap. Double piping at seat, inside back and arms. Available in Pavar's standard stain color options (water based) and a 35° sheen topcoat lacquer. Includes standard rounded nylon nail-in glides.