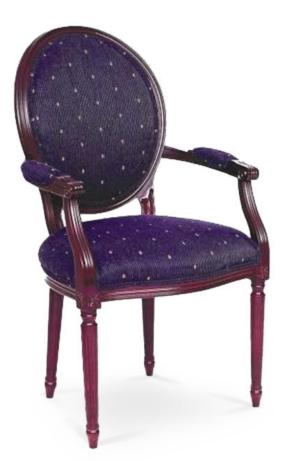

## 3160-A-Y

Liliana Parson Armchair

## Description

Solid Italian beech wood chair with ornate detailing. Includes parson waterfall seat using no-sag springs and high-density flame retardant foam. Upholstered inside back, outside back and top center of arms and a wood frame. Double piping at seat, inside back and top center of arms. Standard rounded nylon nail-in glides. Available in Pavar's standard stain color options (water based) and a 35° sheen topcoat lacquer.