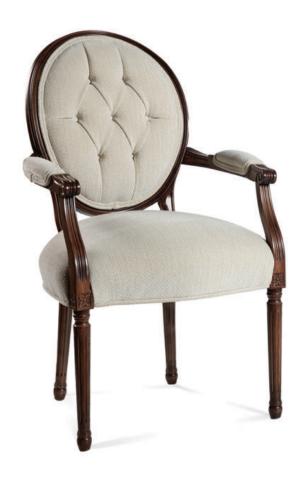

## 3160-A-DY

Liliana Parson Armchair - tufting

## Description

Solid Italian beech wood armchair with ornate detailing. Includes parson waterfall seat using no-sag springs and high-density flame retardant foam. Upholstered inside back, outside back and top center of arms. Single piping at seat, double piping inside back and top center of arms. Diamond tufting and 7 buttons at inside back (using a 2-3-2 pattern). Available in Pavar's standard stain color options (water based) and a 35° sheen topcoat lacquer. Includes standard rounded nylon nail-in glides.