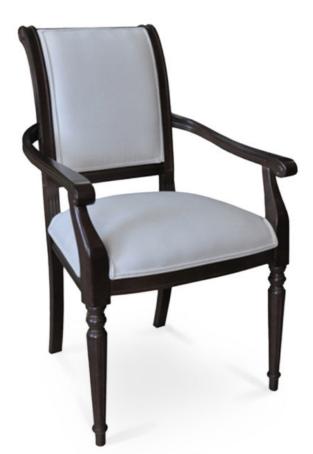

## 3109-A-Y

Lavender Parson Armchair

## Specs

| Height           | 39"       |
|------------------|-----------|
| Seat height      | 20"       |
| Width            | 25"       |
| Seat width       | 20"       |
| Depth            | 25"       |
| Seat depth       | 18"       |
| Arm height       | 26" - 27" |
| Inside arm width | 20"       |

## Description

Solid Italian beech wood armchair with ornate detailing. Includes parson waterfall seat using no-sag springs and high-density flame retardant foam. Upholstered inside and outside back with a wood frame and crump gap. Double piping at seat, inside and outside back perimeter and standard rounded nylon nail-in glides. Available in Pavar's standard stain color options (water based) and a 35° sheen topcoat lacquer.