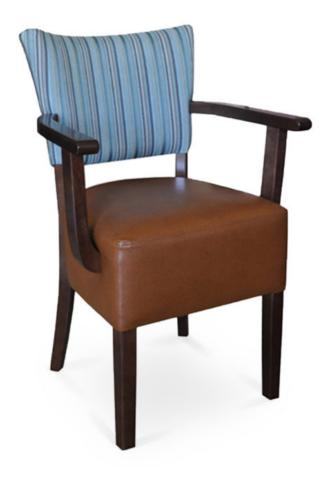

3324-A-XY
Lauren Parson Armchair

## Specs

| Height           | 34" |
|------------------|-----|
| Seat height      | 20" |
| Width            | 22" |
| Seat width       | 19" |
| Depth            | 22" |
| Seat depth       | 17" |
| Arm height       | 26" |
| Inside arm width | 19" |

## Description

Solid European beech wood armchair. Includes extended parson-box seat using nosag springs and high-density flame retardant foam. Fully upholstered inside and outside back with a crumb gap, piping at outside back and standard rounded nylon nail-in glides. Standard rounded nylon nail-in glides. Available in select prefinished stain color options only (water based) and a 50° sheen topcoat lacquer.