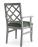

## 1640-A-P La Mer Padded Armchair

## Description

Solid maple wood armchair. Includes padded waterfall seat using high-density flame retardant foam and piping at seat perimeter. Wood back with x-shaped cutouts and a crumb gap. Available in Pavar's standard stain color options (water based) and a 35° sheen topcoat lacquer. Includes standard rounded nylon nail-in glides.