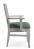

## 1640-A-P La Mer Padded Armchair

## Specs

| Height      | 38"   |
|-------------|-------|
| Seat height | 19.5" |
| Width       | 26"   |
| Seat width  | 19.5" |
| Depth       | 23.5" |
| Seat depth  | 18.5" |

## Description

Solid maple wood armchair. Includes padded waterfall seat using high-density flame retardant foam and piping at seat perimeter. Wood back with x-shaped cutouts and a crumb gap. Available in Pavar's standard stain color options (water based) and a 35° sheen topcoat lacquer. Includes standard rounded nylon nail-in glides.