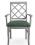

## 1640-A-P La Mer Padded Armchair

## Description

Solid maple wood armchair. Includes padded waterfall seat using high-density flame retardant foam and piping at seat perimeter. Wood back with x-shaped cutouts and a crumb gap. Available in Pavar's standard stain color options (water based) and a 35° sheen topcoat lacquer. Includes standard rounded nylon nail-in glides.