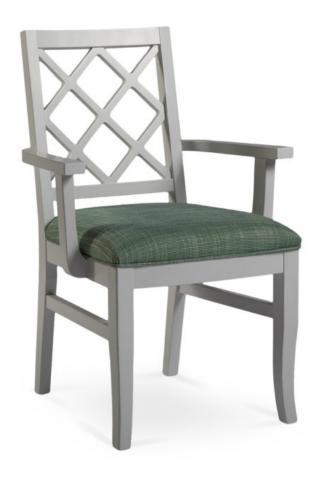

## 1640-A-P La Mer Padded Armchair

## Description

Solid maple wood armchair. Includes padded waterfall seat using high-density flame retardant foam and piping at seat perimeter. Wood back with x-shaped cutouts and a crumb gap. Available in Pavar's standard stain color options (water based) and a 35° sheen topcoat lacquer. Includes standard rounded nylon nail-in glides.