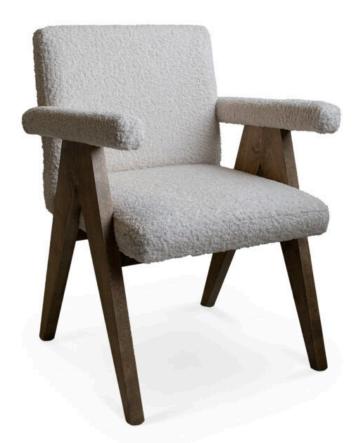

## 3400-A-XY

Kayla Parson-Box Armchair

## Specs

| Height           | 34"   |
|------------------|-------|
| Seat height      | 19"   |
| Width            | 24"   |
| Seat width       | 20.5" |
| Depth            | 24"   |
| Seat depth       | 18.5" |
| Arm height       | 26"   |
| Inside arm width | 20"   |

## Description

Solid maple wood armchair. Includes parson-box seat using no-sag springs and high-density flame retardant foam. Fully upholstered inside back, outside back and arms. Available in Pavar's standard stain color options (water based) and a 35° sheen topcoat lacquer. Includes standard rounded nylon nail-in glides.