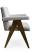

## 3400-A-XY

Kayla Parson-Box Armchair

## Description

Solid maple wood armchair. Includes parson-box seat using no-sag springs and high-density flame retardant foam. Fully upholstered inside back, outside back and arms. Available in Pavar's standard stain color options (water based) and a 35° sheen topcoat lacquer. Includes standard rounded nylon nail-in glides.