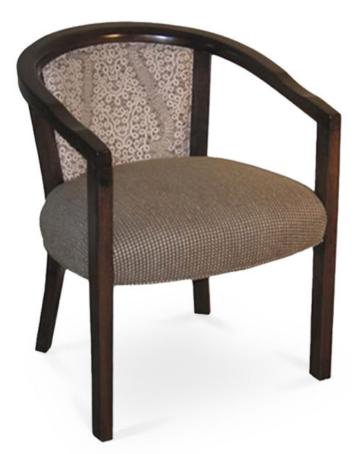

## 4405-L-AY

Kaizen Parson Lounge Armchair

## Specs

| Height           | 30"     |
|------------------|---------|
| Seat height      | 18"     |
| Width            | 24"     |
| Seat width       | 20"     |
| Depth            | 25"     |
| Seat depth       | 20"     |
| Arm height       | 27"     |
| Inside arm width | 20"     |
| Yardage          | 2.5 yds |

## Description

Solid maple wood lounge armchair. Includes parson waterfall seat using no-sag springs and high-density flame retardant foam. Partial upholstered inside and outside back with a wood frame. Piping at inside and outside back perimeter and standard rounded nylon nail-in glides. Available in Pavar's standard stain color options (water based) and a 35° sheen top-coat lacquer.