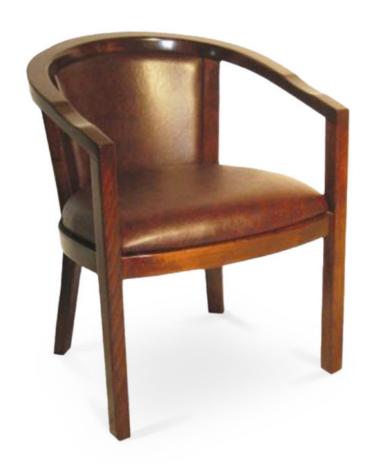

## 4405-L-AP

Kaizen Padded Lounge Armchair

## Specs

| Height           | 30"   |
|------------------|-------|
| Seat height      | 18"   |
| Width            | 24"   |
| Seat width       | 20"   |
| Depth            | 25"   |
| Seat depth       | 20"   |
| Arm height       | 27"   |
| Inside arm width | 20"   |
| Yardage          | 2 yds |

## Description

Solid maple wood lounge armchair. Includes padded waterfall seat using high-density flame retardant foam. Partial upholstered inside and outside back with a wood frame. Piping at inside and outside back perimeter and standard rounded nylon nail-in glides. Available in Pavar's standard stain color options (water based) and a 35° sheen top-coat lacquer.