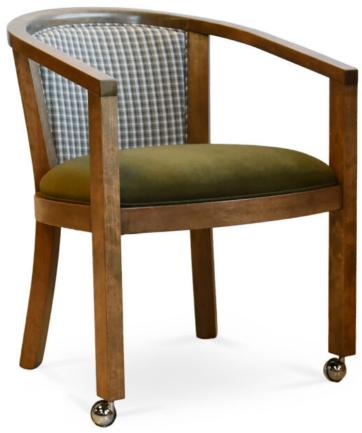

4405-L-APJ

Kaizen Padded Lounge Armchair - 2 casters

## Specs

| Height           | 30"   |
|------------------|-------|
| Seat height      | 18"   |
| Width            | 24"   |
| Seat width       | 20"   |
| Depth            | 25"   |
| Seat depth       | 20"   |
| Arm height       | 27"   |
| Inside arm width | 20"   |
| Yardage          | 2 yds |

## Description

Solid maple wood lounge armchair. Includes padded waterfall seat using high-density flame retardant foam. Partial upholstered inside and outside back with a wood frame. Piping at inside and outside back perimeter, casters on the 02 front legs and standard rounded nylon nail-in glides. Available in Pavar's standard stain color options (water based) and a 35° sheen top-coat lacquer.