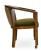

4405-L-APJ

Kaizen Padded Lounge Armchair - 2 casters

## Description

Solid maple wood lounge armchair. Includes padded waterfall seat using high-density flame retardant foam. Partial upholstered inside and outside back with a wood frame. Piping at inside and outside back perimeter, casters on the 02 front legs and standard rounded nylon nail-in glides. Available in Pavar's standard stain color options (water based) and a 35° sheen top-coat lacquer.