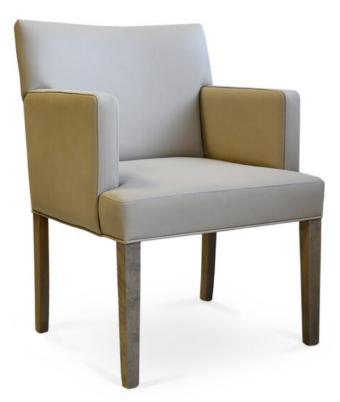

## 4690-L-AXY

Indiana Parson-Box Lounge Armchair

## Specs

| Height           | 34.75"  |
|------------------|---------|
| Seat height      | 20"     |
| Width            | 24.75"  |
| Seat width       | 24.5"   |
| Depth            | 26"     |
| Seat depth       | 19.5"   |
| Arm height       | 27.75"  |
| Inside arm width | 19"     |
| Yardage          | 5.1 yds |

## Description

Solid maple wood lounge armchair. Includes parson-box seat using no-sag springs and high-density flame retardant foam. Fully upholstered inside back, outside back and arms. Piping at seat perimeter and standard rounded nylon nail-in glides. Available in Pavar's standard stain color options (water based) and a 35° sheen top-coat lacquer.