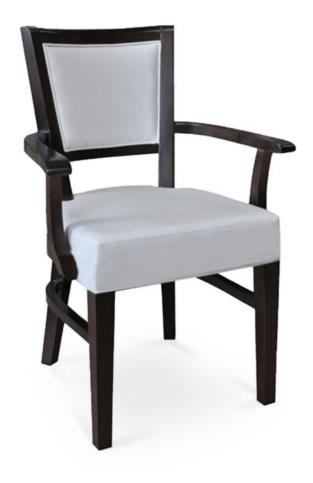

## 3175-A-YX

Heather Parson-Box Armchair

## Specs

| Height           | 36" |
|------------------|-----|
| Seat height      | 20" |
| Width            | 26" |
| Seat width       | 19" |
| Depth            | 23" |
| Seat depth       | 18" |
| Arm height       | 26" |
| Inside arm width | 23" |

## Description

Solid maple wood armchair. Includes parson-box seat using no-sag springs and high-density flame retardant foam. Upholstered inside and outside back with a wood frame. Piping at inside and outside back perimeter and standard rounded nylon nail-in glides. Available in Pavar's standard stain color options (water based) and a 35° sheen topcoat lacquer.