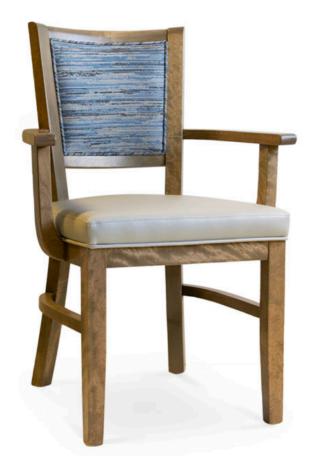

## 3175-A-PX

Heather Padded-Box Armchair

Specs

| Height           | 36" |
|------------------|-----|
| Seat height      | 20" |
| Width            | 26" |
| Seat width       | 19" |
| Depth            | 23" |
| Seat depth       | 18" |
| Arm height       | 26" |
| Inside arm width | 23" |

## Description

Solid maple wood armchair. Includes padded-box seat using high-density flame retardant foam. Upholstered inside and outside back with a wood frame. Piping at seat, inside and outside back perimeter and standard rounded nylon nail-in glides. Available in Pavar's standard stain color options (water based) and a 35° sheen topcoat lacquer.