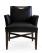

3460-A-NY

Grayson Parson Armchair - nailheads

## Description

Solid maple wood armchair. Includes parson waterfall seat with seams at front corners, using no-sag springs and high-density flame retardant foam. Fully upholstered arms, inside back and outside back with wood handle at the top for easy mobility. Pavar's standard nailheads at seat perimeter (as shown in image: 1" spacing, center-to-center). Piping at arm and handle opening perimeter. Available in Pavar's standard stain color options (water based) with a 35° sheen topcoat lacquer. Includes standard rounded nylon nail-in glides.