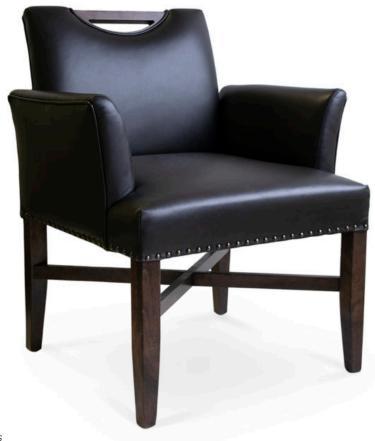

3460-A-NY

Grayson Parson Armchair - nailheads

## Specs

| Height      | 36"     |
|-------------|---------|
| Seat height | 19"     |
| Width       | 27"     |
| Seat width  | 19"     |
| Depth       | 27"     |
| Seat depth  | 20.5"   |
| Arm height  | 26.5"   |
| Yardage     | 4.3 yds |

## Description

Solid maple wood armchair. Includes parson waterfall seat with seams at front corners, using no-sag springs and high-density flame retardant foam. Fully upholstered arms, inside back and outside back with wood handle at the top for easy mobility. Pavar's standard nailheads at seat perimeter (as shown in image: 1" spacing, center-to-center). Piping at arm and handle opening perimeter. Available in Pavar's standard stain color options (water based) with a 35° sheen topcoat lacquer. Includes standard rounded nylon nail-in glides.