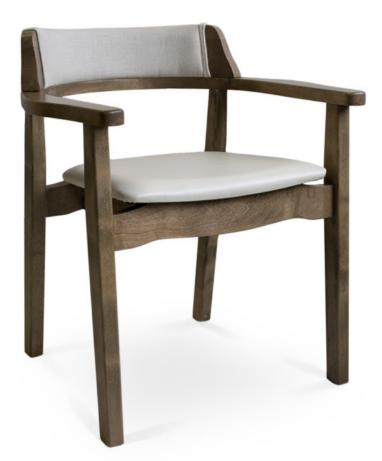

## 3055-A-P

Gavin Padded Armchair

## Description

Solid maple wood armchair. Includes padded waterfall seat using high-density flame retardant 1/2" foam. Upholstered inside and outside back with exposed wood frame on sides and base. Piping at back perimeter and standard rounded nylon nail-in glides. Available in Pavar's standard stain color options (water based) and a 35° sheen topcoat lacquer.