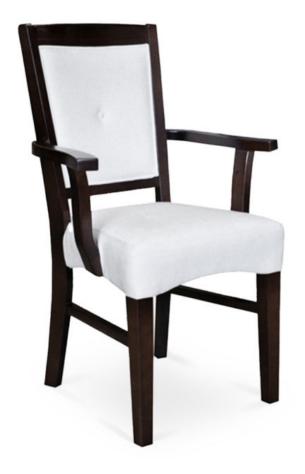

## 3106-A-UY

Fiorenze Parson Armchair - pulled buttons

## Description

Solid maple wood armchair. Includes parson waterfall seat using no-sag springs and high-density flame retardant foam. Upholstered inside and outside back with a wood frame and crumb cap. Piping at inside and outside back perimeter, single pulled botton at inside back and standard rounded nylon nail-in glides. Available in Pavar's standard stain color options (water based) and a 35° sheen topcoat lacquer.