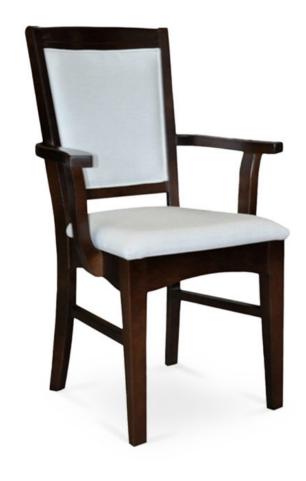

3106-A-P

Fiorenza Padded Armchair

## Specs

| Height           | 37" |
|------------------|-----|
| Seat height      | 20" |
| Width            | 25" |
| Seat width       | 18" |
| Depth            | 22" |
| Seat depth       | 17" |
| Arm height       | 26" |
| Inside arm width | 18" |

## Description

Solid maple wood armchair. Includes padded waterfall seat using high-density flame retardant foam. Upholstered inside and outside back with a wood frame and crumb cap. Piping at inside and outside back perimeter and standard rounded nylon nail-in glides. Available in Pavar's standard stain color options (water based) and a 35° sheen topcoat lacquer.