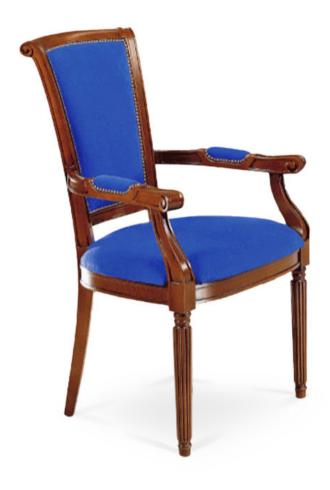

3119-A-Y
Fabrizia Parson Armchair

## Specs

| Height           | 41" |
|------------------|-----|
| Seat height      | 19" |
| Width            | 26" |
| Seat width       | 20" |
| Depth            | 23" |
| Seat depth       | 20" |
| Arm height       | 26" |
| Inside arm width | 20" |

## Description

Solid Italian beech wood armchair with ornate detailing. Includes parson waterfall seat using no-sag springs and high-density flame retardant foam. Upholstered inside back, outside back and top center of arms, wood frame and a crumb gap. Pavar's standard nailheads at inside back and top of arms (as shown in image: natural spacing). Flat piping at inside back perimeter and standard rounded nylon nail-in glides. Available in Pavar's standard stain color options (water based) and a 35° sheen topcoat lacquer.