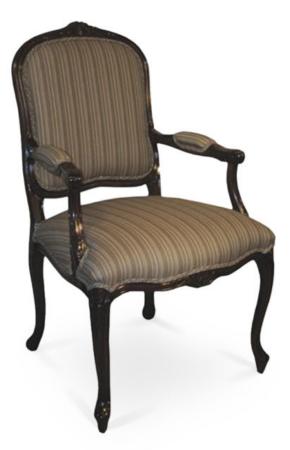

## 3139-A-Y

Elizabeth Parson Armchair

## Description

Solid Italian beech wood armchair with ornate detailing. Includes parson waterfall seat using no-sag springs and high-density flame retardant foam. Upholstered inside back, outside back and top center of arms and a wood frame. Double piping at seat, inside back and top center of arms with standard rounded nylon nail-in glides. Available in Pavar's standard stain color options (water based) and a 35° sheen topcoat lacquer.