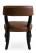

4563-L-ANY

Duke Parson Lounge Armchair -nailheads

## Description

Solid maple wood chair. Includes parson waterfall seat, using no-sag springs and high-density flame retardant foam. Fully upholstered inside and outside back. Pavar's standard nailheads at seat perimeter (as shown in image: 1" center-to-center spacing). Available in Pavar's standard stain color options (water based) with a 35° sheen topcoat lacquer. Includes standard rounded nylon nail-in glides.