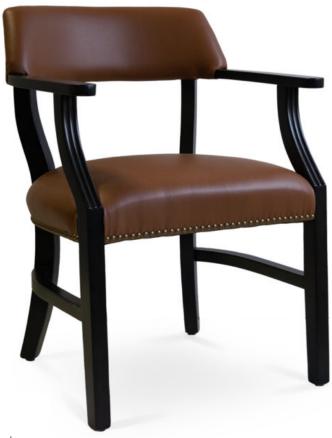

4563-L-ANY

Duke Parson Lounge Armchair -nailheads

## Specs

| Height           | 32.5" |
|------------------|-------|
| Seat height      | 19"   |
| Width            | 23"   |
| Seat width       | 20"   |
| Depth            | 24.5" |
| Seat depth       | 19"   |
| Arm height       | 26"   |
| Inside arm width | 19"   |
| Yardage          | 3 yds |

## Description

Solid maple wood chair. Includes parson waterfall seat, using no-sag springs and high-density flame retardant foam. Fully upholstered inside and outside back. Pavar's standard nailheads at seat perimeter (as shown in image: 1" center-to-center spacing). Available in Pavar's standard stain color options (water based) with a 35° sheen topcoat lacquer. Includes standard rounded nylon nail-in glides.