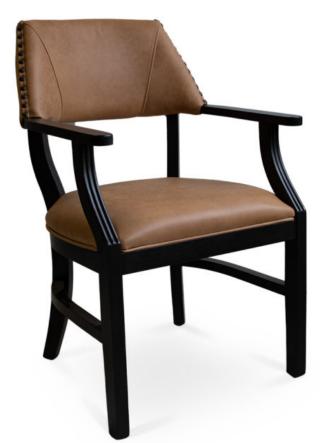

## 4564-L-ANY

Duchess Padded Lounge Armchair -nailheads

## Specs

| Height           | 36"   |
|------------------|-------|
| Seat height      | 19"   |
| Width            | 23"   |
| Seat width       | 20"   |
| Depth            | 24.5" |
| Seat depth       | 19"   |
| Arm height       | 26"   |
| Inside arm width | 19"   |

## Description

Solid maple wood armchair. Includes padded waterfall web-strap seat. Fully upholstered inside and outside back. Pavar's standard nailheads at back perimeter (as shown in image: 1" center-to-center spacing, custom large nailheads). Available in Pavar's standard stain color options (water based) with a 35° sheen topcoat lacquer. Includes standard rounded nylon nail-in glides.